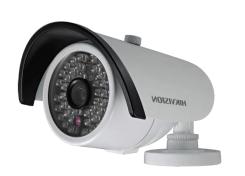

## CCTV

**Closed-circuit Television(CCTV)** Cameras are installed everywhere for purpose of security and crime prevention and detection.

#### **Camera Types:**

- Indoor Camera Dome Camera
- Outdoor Camera Bullet Camera
- PTZ camera
- Fish eye camera
- Box camera