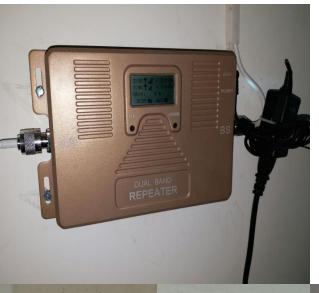

### **MOBILE BOOSTERS**

- Mobile Network Boosters to boost network signals
- Repeater to amplify the signals
- Outdoor Antenna, Indoor Antennna and Amplifier