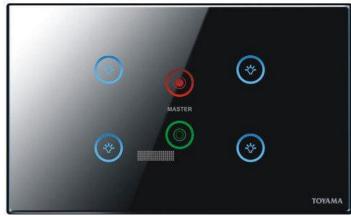

# TOUCH SWITCH WITH REMOTE

- Touch Switches for hotel Rooms to ensure luxury, sophisticated look and comfort for the visitors
- Remote is available for the switches
- Available in Glass, Wood finishes as well

# BATTERYLESS & WIRELESS SWITCH

- Wireless and Batteryless Switch for controlling lights and fans
- •Can be fixed in walls, Bedside Table, Or Even in your Dress Pockets
- Mobile App Available to Control Switches