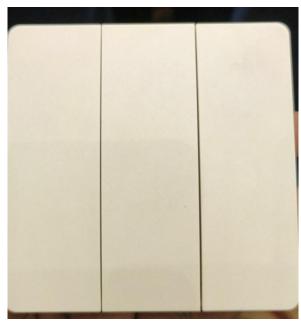

# TOUCH SWITCH WITH REMOTE

- Touch Switches for hotel Rooms to ensure luxury, sophisticated look and comfort for the visitors
- Remote is available for the switches
- Available in Glass, Wood finishes as well