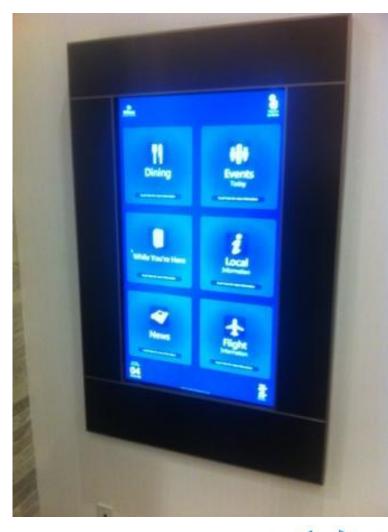

#### **LOBBY TOUCH PANELS**

- Touch Panels to enhance lobby
- Interactive Kiosk Screen provides information to visitors
- •Excellent Way to entertain, guide or inform visitors