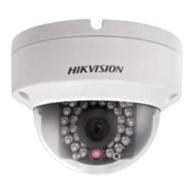

## CCTV

**Closed-circuit Television(CCTV)** Cameras are installed everywhere for purpose of security and crime prevention and detection.

#### **Camera Types:**

- Indoor Camera Dome Camera
- Outdoor Camera Bullet Camera
- PTZ camera
- Fish eye camera
- Box camera