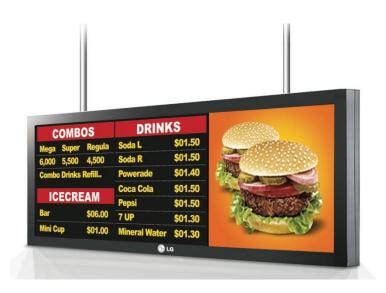

## DISPLAY/SIGNAGE

 Hospitality solutions for in-room entertainment and digital signage designed to enhance guest experience.

 Public display solutions to direct the attention of the customers.