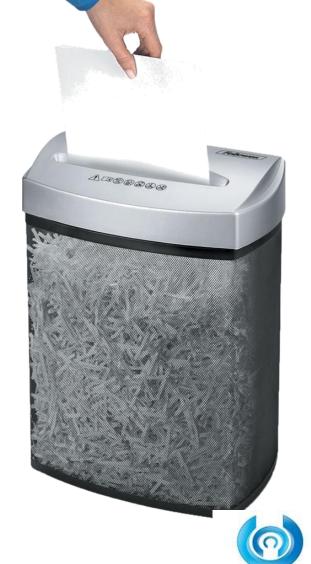

#### **PAPER SHREDDERS**

Mechanical device used to shred the papers into either strips or fine particles.

Lying around highly Confidential documents like bank/tax documents can be shredded to avoid fraudulent activities.