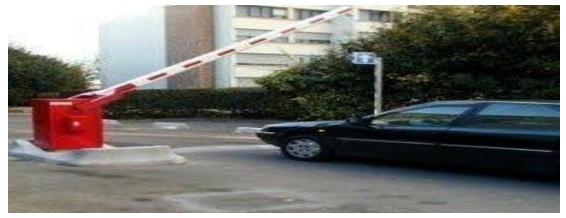

#### **BOOM BARRIERS**

- Perfect equipment for parking Management system.
- Can be used at entry and Exit Points in parking
- Convenient security system to control medium to heavy traffic.