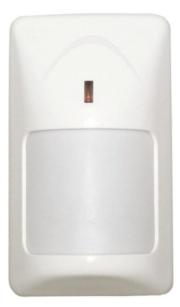

#### **AUTOMATIC LIGHT SENSORS**

Electronic device commonly to control lights - on and off using infrared energy.

Detects motion & heat emitted naturally by Human.

#### **Appliances**

- Rest room lights control in home
- Cubicle lights control in corporate