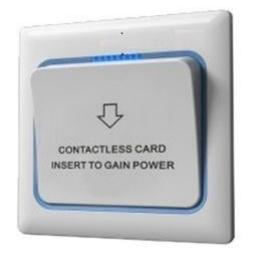

## CARD BASED ENERGY SAVER SWITCH

- Card Switch Hotel Room Key Tag system helps to conserve energy
- •Switches off non essential electrical devices like AC, TV, Geyser, Lighting, etc.,
- •Ensures only occupied rooms consume energy