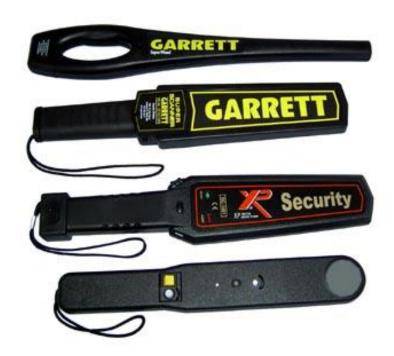

## HAND HELD METAL DETECTORS

Detectors used for security purpose to prevent hazards while entry.

Allows the security staff to locate the alarm source more accurately.