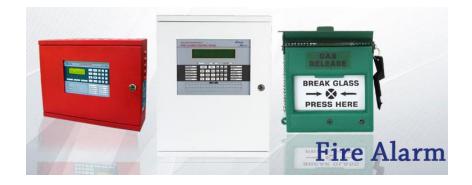

### FIRE ALARM SYSTEM

Device used to detect and warn people through visual and audio appliance during smoke or fire emergencies by raising bell or sounder alarm.

#### **MERITS:**

- Detects fire at an early stage.
- Alerts and evacuates occupants.
- Notifies the relevant personnel.
- Identifies emergencies & guides fire fighters