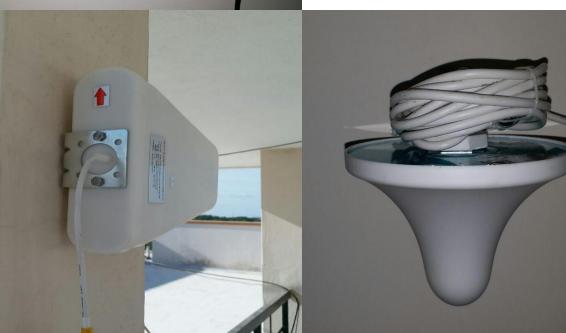

### **MOBILE BOOSTERS**

- Mobile Network Boosters to boost network signals
- Repeater to amplify the signals
- Outdoor Antenna, Indoor Antennna and Amplifier