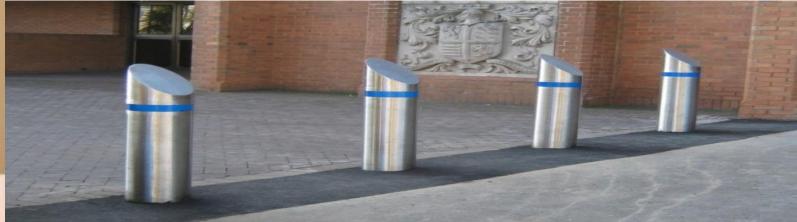

#### **BOLLARDS**

- •Guides traffic and protect from vehicle intrusions.
- Removable bollards can be unlocked from its support base access to certain areas when needed.
- •Can be deployed automatically when an alarm device is activated.
- Used as protection against criminal attack.